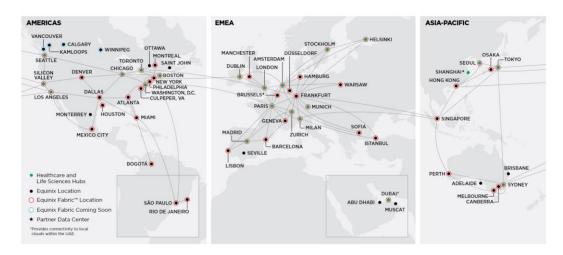

The solution starts with smart data exchange points provided by Equinix. These data exchanges are connected to the global Equinix Fabric™, providing capabilities for global data replication and world class on-ramps to the public cloud. The power of the Equinix Fabric draws clients from across the healthcare industry including pharmaceutical, biotech, healthcare facilities, medical goods and suppliers, and healthcare operators. This creates a global healthcare patient data path for directly connecting through private peering across the robust Equinix backbone.