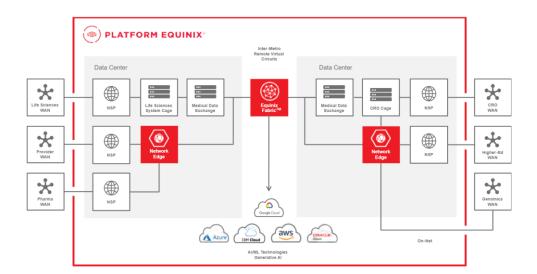

The solution starts with smart data exchange points provided by Equinix. These data exchanges are connected to the global Equinix Fabric™, providing capabilities for global data replication and world class on-ramps to the public cloud. The power of the Equinix Fabric draws clients from across the healthcare industry including pharmaceutical, biotech, healthcare facilities, medical goods and suppliers, and healthcare operators. This creates a global healthcare patient data path for directly connecting through private peering across the robust Equinix backbone.

Delivering these services out to the patient care edge is where WWT comes into play. Whether you're delivering to campuses around the world or remote field hospitals, WWT's team of experts has the tools and expertise to ensure it's done securely and eectively to deliver world class patient outcomes. From identity through delivery with data governance accounted for, WWT's team are experts at delivering the power of Equinix solutions out to the sta, researchers, and patients that rely on them.