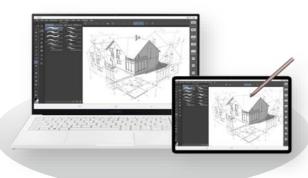

# The magic S Pen

It's easier than ever before to write, annotate, and interact with our S Pen

Closer to a real pen than ever before

50% more responsive than before when using the S Pen

Book Cover Keyboard sold separately.

Create, annotate, and collaborate with S Pen