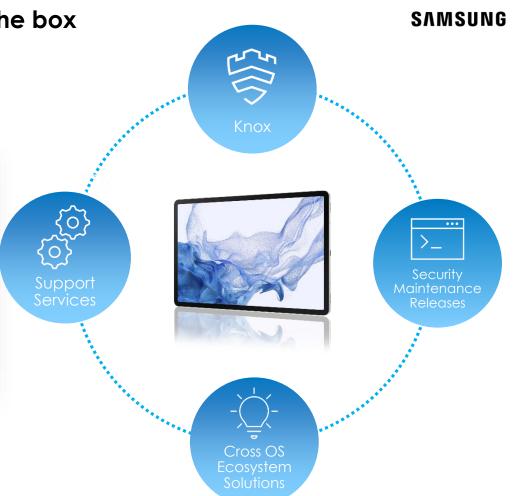

### Business-ready out of the box

Secure, deploy, and manage all business devices for a large or distributed workforce.

# Knox Security, defense-grade security from chip to app

### SAMSUNG

The Galaxy Tab S8+ is protected by Knox, a defense-grade security platform built in from the chip up, for superior protection that's easier to manage. No matter where your team goes or what they do, Knox keeps hackers out and your company's data secure\*

Multilayered security

Real-time protection

Hardware-based encryption

Worldwide certification

\*For the full list of Knox certifications, please visit samsungknox.com.

Knox Suite: Secure. Deploy. Manage.

Knox Suite makes it easier for IT admins to use Knox IT solutions.