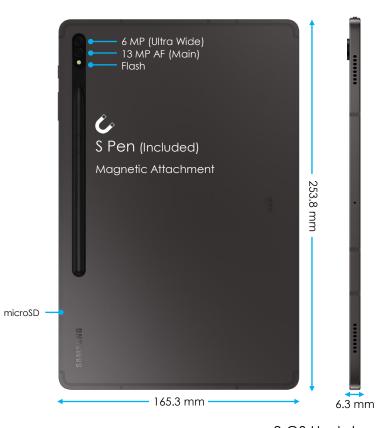

# The magic S Pen

It's easier than ever before to write, annotate, and interact with our S Pen

Closer to a real pen than ever before

50% more responsive than before when using the S Pen

Book Cover Keyboard sold separately.