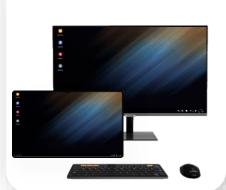

# Desktop experience everywhere with DeX

### **SAMSUNG**

Samsung DeX transforms your apps from mobile apps to desktop apps

Access your existing data, either on the device or from cloud-based apps and services, for seamless productivity

Connect via USB-C, HDMI adapter or wirelessly

With Wireless DeX on the Tab S8 series, cast your screen to run your next client meeting while having presenter notes shown only on your Tab in hand