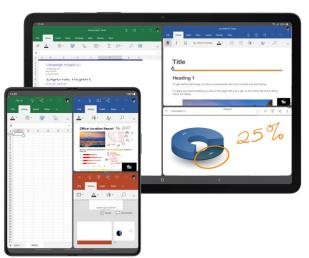

# DeX Mode enabled apps

WIPS

Office

### **SAMSUNG**

Most apps can run in DeX mode, and more than 70 of the leading apps are optimized for Samsung DeX, including leading Office suites, video conferencing and VDI (virtual desktop) clients

# Office suites OfficeSuite Hancom Office

**Polaris** 

Office

Reason 5 | Business Ready out of the box

The Tab S8 Series is business ready out of the box equipped with the tools and features to elevate your business needs