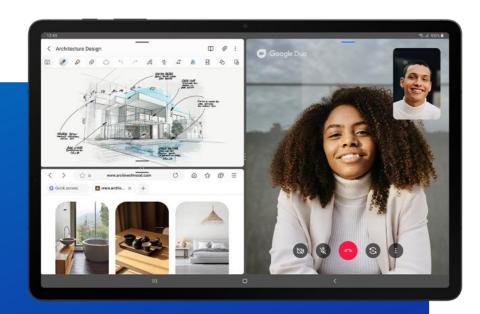

# Most powerful multitasking: Multi-Active Window

### **SAMSUNG**

Get things done much faster with diverse multi-window layouts and Drag & Split