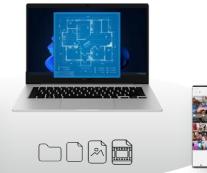

# Copy & Paste to and from Galaxy Tab & Smartphone

Turn on **Settings** > **Advanced Features** > Continue apps on other devices (image or captured image, text)

With Galaxy Tab, there is no need to worry about missing a call or a text