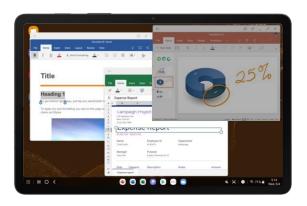

Microsoft and Samsung expand partnership, empowering you across the workplace by integrating the Tab S8+ with your Microsoft tools

### **Optimized for your Windows Tools**

### Tab S8+ 5G and Windows PC

Note & Task Sync

Second Screen with Windows PC

**Second Screen** 

**Quick Share Files** 