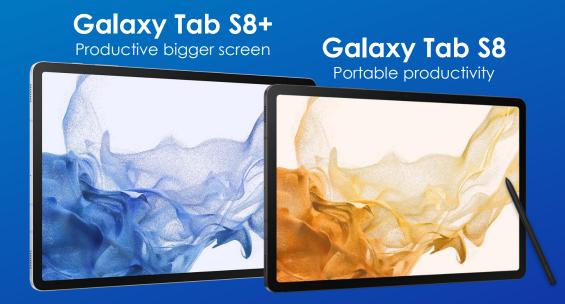

# Introducing the Galaxy Tab S8+ 5G

### **SAMSUNG**

Galaxy Tab S8+ 5G
Productive bigger screen

Portable, lightweight body

Bigger screen with access to all the productivity features

S Pen with low latency, significant note-taking potential, and keyboard integrations