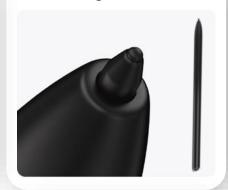

# The magic S Pen

It's easier than ever before to write, annotate, and interact with our S Pen

Closer to a real pen than ever before

50% more responsive than before when using the S Pen

Book Cover Keyboard sold separately.