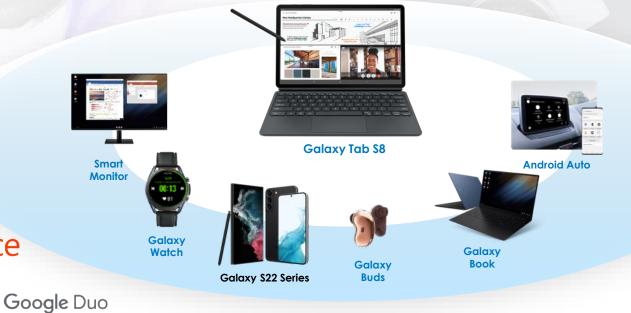

# Galaxy continuity experience for Galaxy Tab \$8+

### **Buds Auto Switch**

Easy and fast switch across multiple devices

### **Second Screen**

Expand tablet as your second monitor

### **Quick Share**

File share across phone-tablet-PC

Second screen SAMSUNG