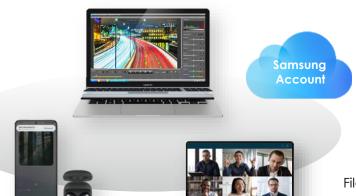

# Reason 4 | Unleash 2-in-1 functionality with a keyboard and DeX

SAMSUNG

Galaxy Tab S8+ helps you do more with the 2-in-1 capabilities of a tablet and a PC

Samsung DeX creates a desktop experience right there on your tablet, mirroring the display and navigation on a laptop to let you work on multiple windows

### **SAMSUNG**

Samsung DeX transforms your apps from mobile apps to desktop apps

Access your existing data, either on the device or from cloud-based apps and services, for seamless productivity

Connect via USB-C, HDMI adapter or wirelessly

With Wireless DeX on the Tab S8 series, cast your screen to run your next client meeting while having presenter notes shown only on your Tab in hand