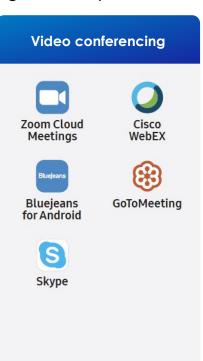

### **SAMSUNG**

Most apps can run in DeX mode, and more than 70 of the leading apps are optimized for Samsung DeX, including leading Office suites, video conferencing and VDI (virtual desktop) clients