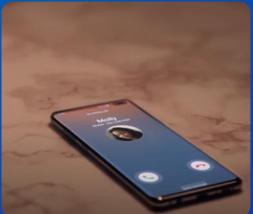

Even if your Galaxy Smartphone is not nearby, you can take a call or reply to a text from your Galaxy Tab

# Call and text from Galaxy Tab

Turn on **Settings** > **Advanced Features** > Call and text on other devices

**Update**: Now available on selected AT&T and T-Mobile Galaxy Smartphones & Tablets

1. Productive Display