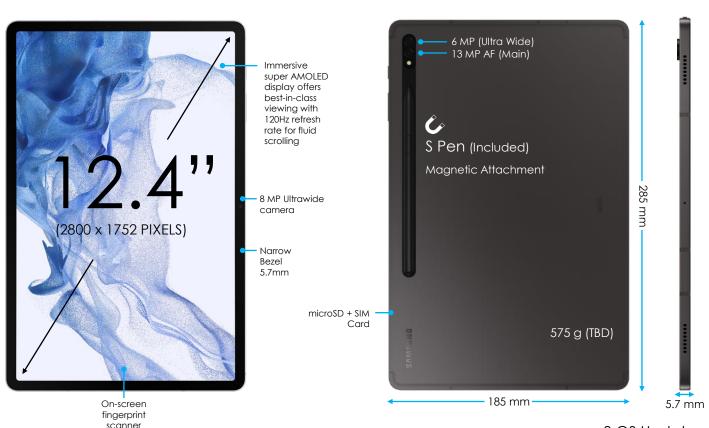

# Take a closer look at Galaxy Tab \$8

### Two color options

Dark Grav

Silver

Network Wi-Fi 6E

**Processor** Qualcomm Snapdragon 8

Memory 8 GB + 128 GB 8 GB + 256 GB microSD up to 1 TB

Battery 8,000 mAh\*\*/Super Fast Charging 2.0 (45W)

Quad speaker sound by AKG, Dolby

Atmos®

<sup>3</sup> OS Updates 4 Years SMR

<sup>\*\*</sup> Typical value tested under third-party lab conditions, Rated (minimum) capacity is less \* microSD cards sold separately

<sup>\*</sup> Screen measured diagonally as a full rectangle without accounting for the rounded corners