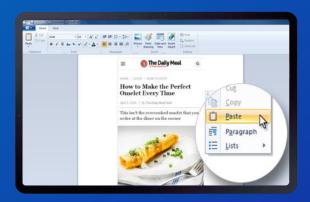

### Extend your Windows PC desktop to a second screen

Galaxy Tab can double as a touch enabled 2<sup>nd</sup> screen for your Windows PC

Simply copy & paste texts and images on one device and paste it on the other.

Long press to copy on one device and paste it on the other. It's simple, easy and effortless.

# Copy & Paste to and from Galaxy Tab & Smartphone

Turn on **Settings** > **Advanced Features** > Continue apps on other devices (image or captured image, text)

With Galaxy Tab, there is no need to worry about missing a call or a text