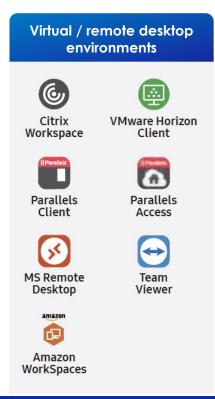

### **SAMSUNG**

Most apps can run in DeX mode, and more than 70 of the leading apps are optimized for Samsung DeX, including leading Office suites, video conferencing and VDI (virtual desktop) clients