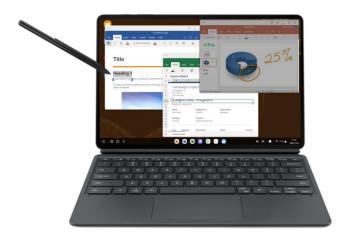

Microsoft and Samsung expand partnership, empowering you across the workplace by integrating the Tab S8+ with your Microsoft tools

### **Optimized for your Windows Tools**

### Tab S8+ 5G and Windows PC

Note & Task Sync

Second Screen with Windows PC

**Second Screen** 

**Quick Share Files** 