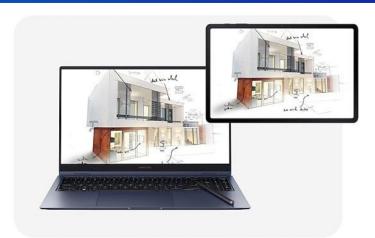

### **Second Screen**

Expand tablet as your second monitor

### Extend your Windows PC desktop to a second screen

Galaxy Tab can double as a touch enabled 2<sup>nd</sup> screen for your Windows PC

Simply copy & paste texts and images on one device and paste it on the other.