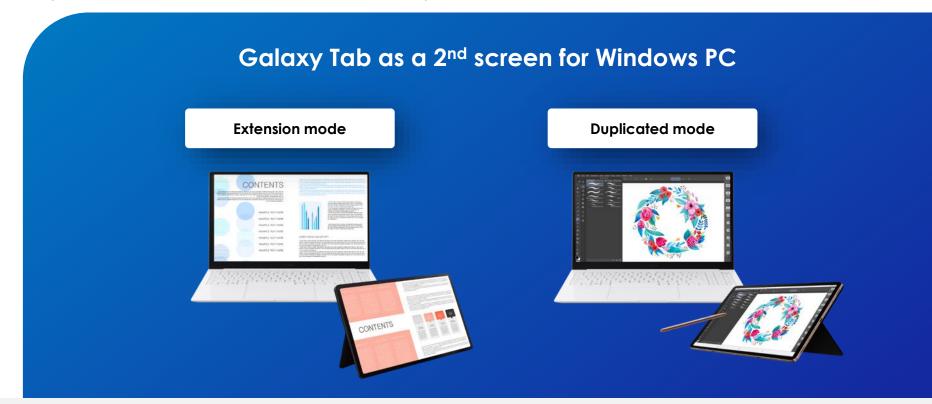

### **Second Screen**

Expand tablet as your second monitor

### Extend your Windows PC desktop to a second screen

Galaxy Tab can double as a touch enabled 2<sup>nd</sup> screen for your Windows PC

Simply copy & paste texts and images on one device and paste it on the other.

Long press to copy on one device and paste it on the other. It's simple, easy and effortless.