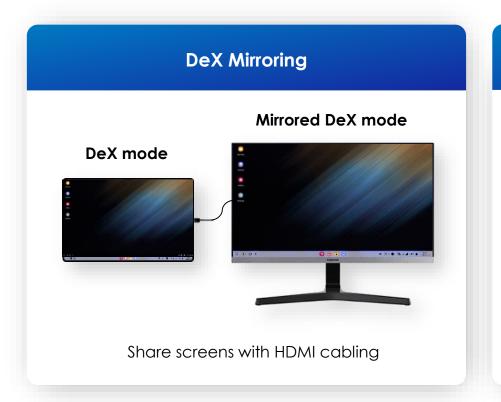

# Reason 4 | Unleash 2-in-1 functionality with a keyboard and DeX

SAMSUNG

Galaxy Tab S8+ helps you do more with the 2-in-1 capabilities of a tablet and a PC

Samsung DeX creates a desktop experience right there on your tablet, mirroring the display and navigation on a laptop to let you work on multiple windows

### **DeX Standalone Mode**

Master multitasking with Standalone DeX Mode Open up to 20 different windows

# Desktop experience everywhere with DeX

### **SAMSUNG**

Samsung DeX transforms your apps from mobile apps to desktop apps

Access your existing data, either on the device or from cloud-based apps and services, for seamless productivity

Connect via USB-C, HDMI adapter or wirelessly

With Wireless DeX on the Tab S8 series, cast your screen to run your next client meeting while having presenter notes shown only on your Tab in hand