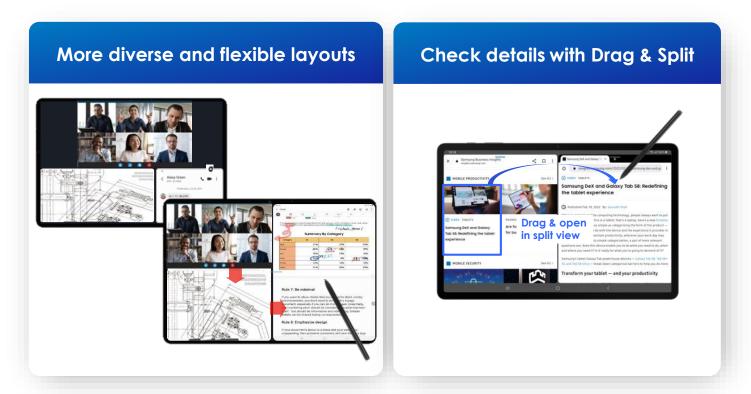

# Most powerful multitasking: Multi-Active Window

### **SAMSUNG**

Get things done much faster with diverse multi-window layouts and Drag & Split