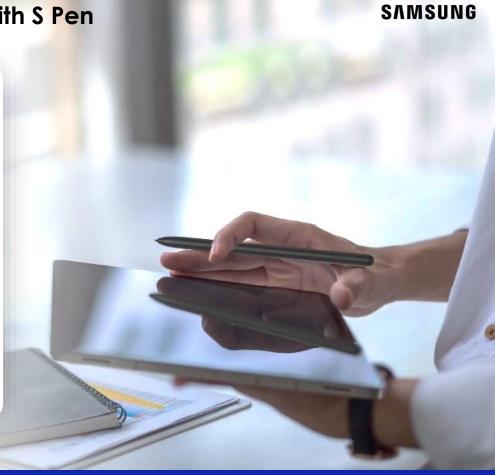

# The magic S Pen

It's easier than ever before to write, annotate, and interact with our S Pen

Closer to a real pen than ever before

50% more responsive than before when using the S Pen

Book Cover Keyboard sold separately.

Create, annotate, and collaborate with S Pen

### Create

- Screen Write
- Convert Your Handwriting to Digital Text
- Sync events and reminders to Notes, Calendar
- Translate text
- Control your camera to shoot video

### **Annotate**

- Annotate PDFs
- Write screen-off memos
- Edit photos video
- Smart Select and share content

### Collaborate

- Run meetings
- Advance slides in PowerPoint
- Coordinate scheduling, share content