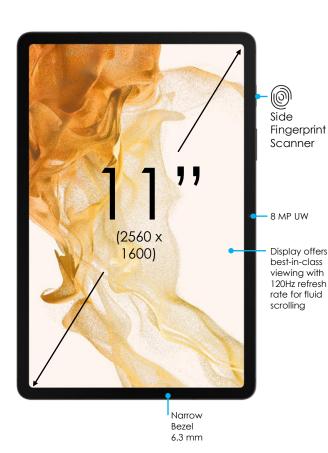

### A display that will blow you away

Look like a pro in front of your customers with crisp content on a large super AMOLED screen that features high resolution, dazzling color and brilliance.

## Productivity never looked so good

Discover new ways to boost productivity with an ultradynamic, multi-window display that puts everything you need on one screen.\*