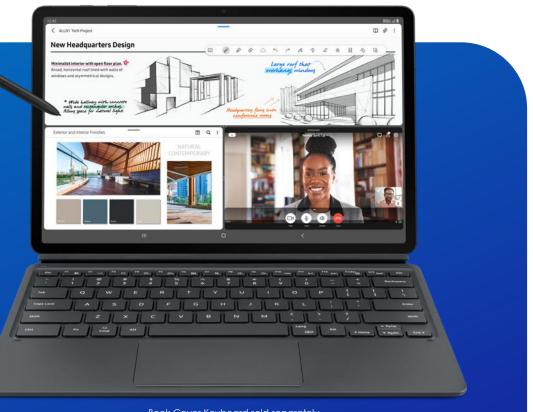

# Reason 4 | Unleash 2-in-1 functionality with a keyboard and DeX

SAMSUNG

Galaxy Tab S8+ helps you do more with the 2-in-1 capabilities of a tablet and a PC

Samsung DeX creates a desktop experience right there on your tablet, mirroring the display and navigation on a laptop to let you work on multiple windows

### **DeX Standalone Mode**

Master multitasking with Standalone DeX Mode Open up to 20 different windows

# Desktop experience everywhere with DeX

### **SAMSUNG**

Samsung DeX transforms your apps from mobile apps to desktop apps

Access your existing data, either on the device or from cloud-based apps and services, for seamless productivity

Connect via USB-C, HDMI adapter or wirelessly

With Wireless DeX on the Tab S8 series, cast your screen to run your next client meeting while having presenter notes shown only on your Tab in hand