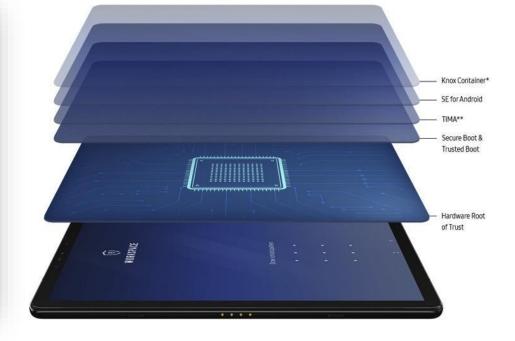

# Knox Security, defense-grade security from chip to app

### SAMSUNG

The Galaxy Tab S8+ is protected by Knox, a defense-grade security platform built in from the chip up, for superior protection that's easier to manage. No matter where your team goes or what they do, Knox keeps hackers out and your company's data secure\*

Multilayered security

Real-time protection

Hardware-based encryption

Worldwide certification

\*For the full list of Knox certifications, please visit samsungknox.com.

Knox Suite: Secure. Deploy. Manage.

Knox Suite makes it easier for IT admins to use Knox IT solutions.