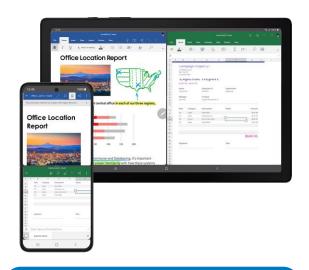

# Choose the work tools that fit your business needs

Integrate the Tab S8 series with your choice of business solutions. Giving you and your team a tool to get anything done, all-in-one place.

Google Workspace

# Office suites OfficeSuite Hancom Office

**Polaris** 

Office

Reason 5 | Business Ready out of the box

The Tab S8 Series is business ready out of the box equipped with the tools and features to elevate your business needs