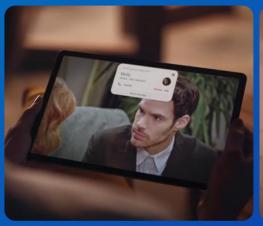

# Copy & Paste to and from Galaxy Tab & Smartphone

Turn on **Settings** > **Advanced Features** > Continue apps on other devices (image or captured image, text)

With Galaxy Tab, there is no need to worry about missing a call or a text

Even if your Galaxy Smartphone is not nearby, you can take a call or reply to a text from your Galaxy Tab