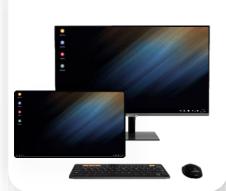

### **Second Screen**

Expand tablet as your second monitor

### Extend your Windows PC desktop to a second screen

Galaxy Tab can double as a touch enabled 2<sup>nd</sup> screen for your Windows PC

Simply copy & paste texts and images on one device and paste it on the other.