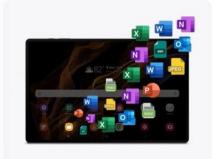

# Choose the work tools that fit your business needs

Integrate the Tab S8 series with your choice of business solutions. Giving you and your team a tool to get anything done, all-in-one place.

Google Workspace

# DeX Mode enabled apps

WIPS

Office

### **SAMSUNG**

Most apps can run in DeX mode, and more than 70 of the leading apps are optimized for Samsung DeX, including leading Office suites, video conferencing and VDI (virtual desktop) clients

# Office suites OfficeSuite Hancom Office

**Polaris** 

Office

Reason 5 | Business Ready out of the box

The Tab S8 Series is business ready out of the box equipped with the tools and features to elevate your business needs