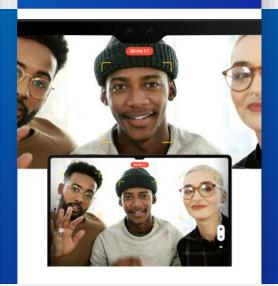

### **Auto Framing**

Auto zoom in to keep focusing on the speaker. Auto zoom out when other team members enter

### Ultra wide camera

Wider field of view to capture the whole team.

### Noise canceling mics

3-way microphone with noise canceling.