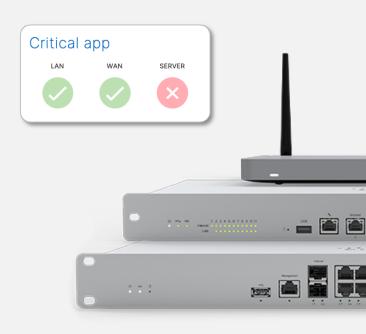

# **Dramatically reduce MTTR**

ML-powered analytics identify poor app performance and make corrective recommendations in real time