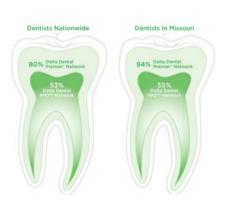

## **About Delta Dental networks**

**Delta Dental PPO Providers:** agree to accept contractual reimbursement as payment in full and will not balance bill.

**Delta Dental Premier Providers:** agree to accept contractual reimbursement as payment in full and will not balance bill.

**Out-of-Network Providers:** are not contracted with Delta Dental and therefore may balance bill the difference between Delta Dental's out-of-network payment and billed charges.

Delta Dental PPO Providers typically offer the greatest discounts.