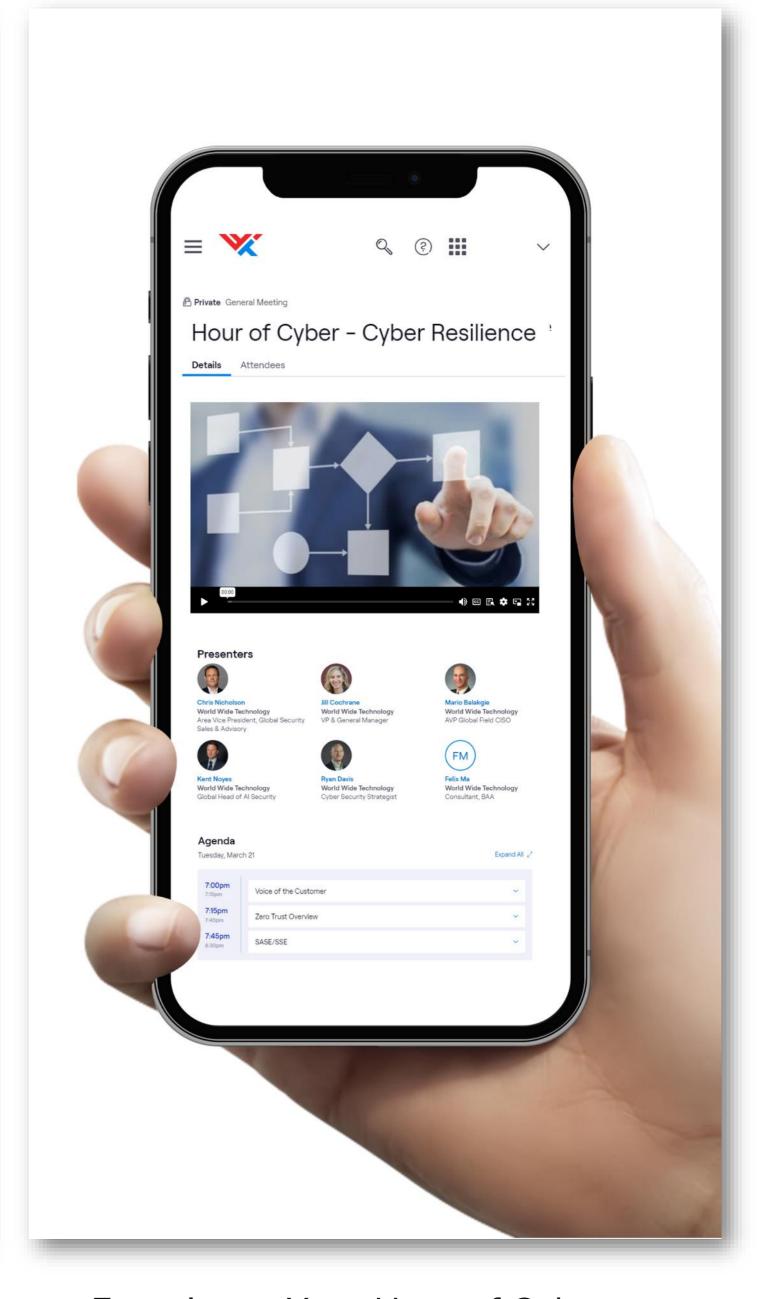

#### Hour of Cyber Topic List (2024)

**Hour of Cyber** is a private thought-leadership event hosted monthly for security leaders to connect with WWT experts and executive advisors. Sessions are scheduled for 50 minutes total, with 20 minutes for thought leadership exploration and 30-minutes for interactive dialogue and discussion.