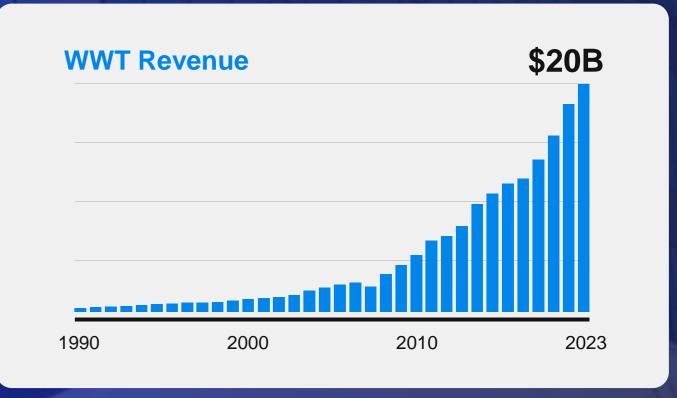

# With \$20B in annual revenue, WWT is a financially strong, privately held global technology solution provider.

- More than 10,000 team members globally
- Twelve years in a row on FORTUNE "100 Best Companies to Work For" list
- Recognized as one of the "100 Most Influential Companies of 2021" by TIME
- Technology provider to more than 80 of the FORTUNE 100
- Top Partner with Cisco, HPE, Dell Technologies, VMware, NetApp, F5, Intel,
   Palo Alto Networks, Cohesity, Fortinet and many others
- \$4.2B in international revenue