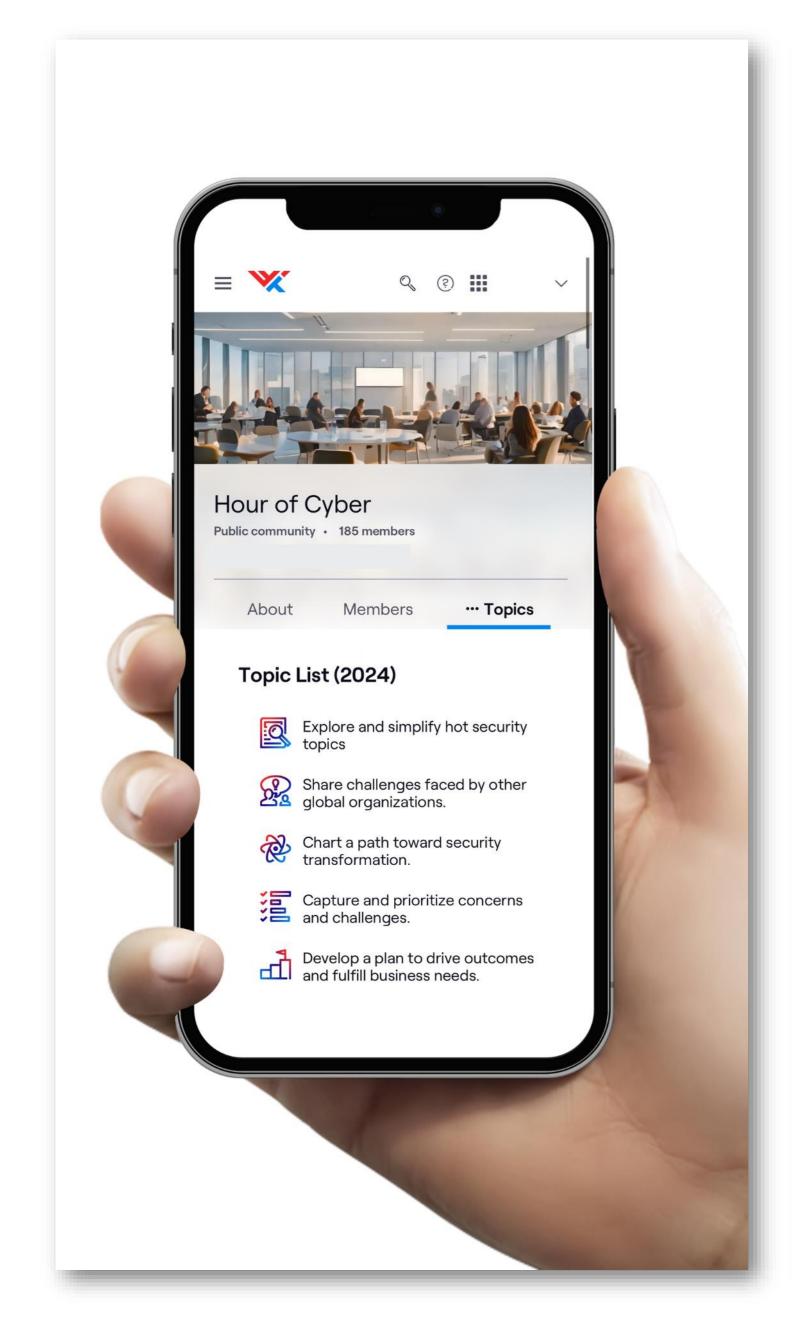

#### Hour of Cyber Topic List (2024)

**Hour of Cyber** is a private thought-leadership event hosted monthly for security leaders to connect with WWT experts and executive advisors. Sessions are scheduled for 50 minutes total, with 20 minutes for thought leadership exploration and 30-minutes for interactive dialogue and discussion.

Al Security

Executive Insights

CISO Fireside Chat

Cyber Risk & Strategy

Regulatory Compliance

Platform Consolidation

Security Operations

Leading with Cyber Range

Cyber Resilience

Strategic Resourcing

OT/loT Security

Security Remediation

Zero Trust Architecture (ZTA)

SASE (Secure Access Service Edge)

Network Security

API Security

Identity Access & Management (IAM)

Data Security

DLP (Data Loss Prevention)

Portfolio Strategy & Insights\*

Innovative Startups

Cloud Security

DDOS (Distributed Denial of Service)

WAF/WAAP (Web Application Firewall / API Protection)

ADC (Application Delivery Controller)

\*4 variations available

Select Your Topics

Confirm with your WWT Account Team

Experience Your Hour of Cyber