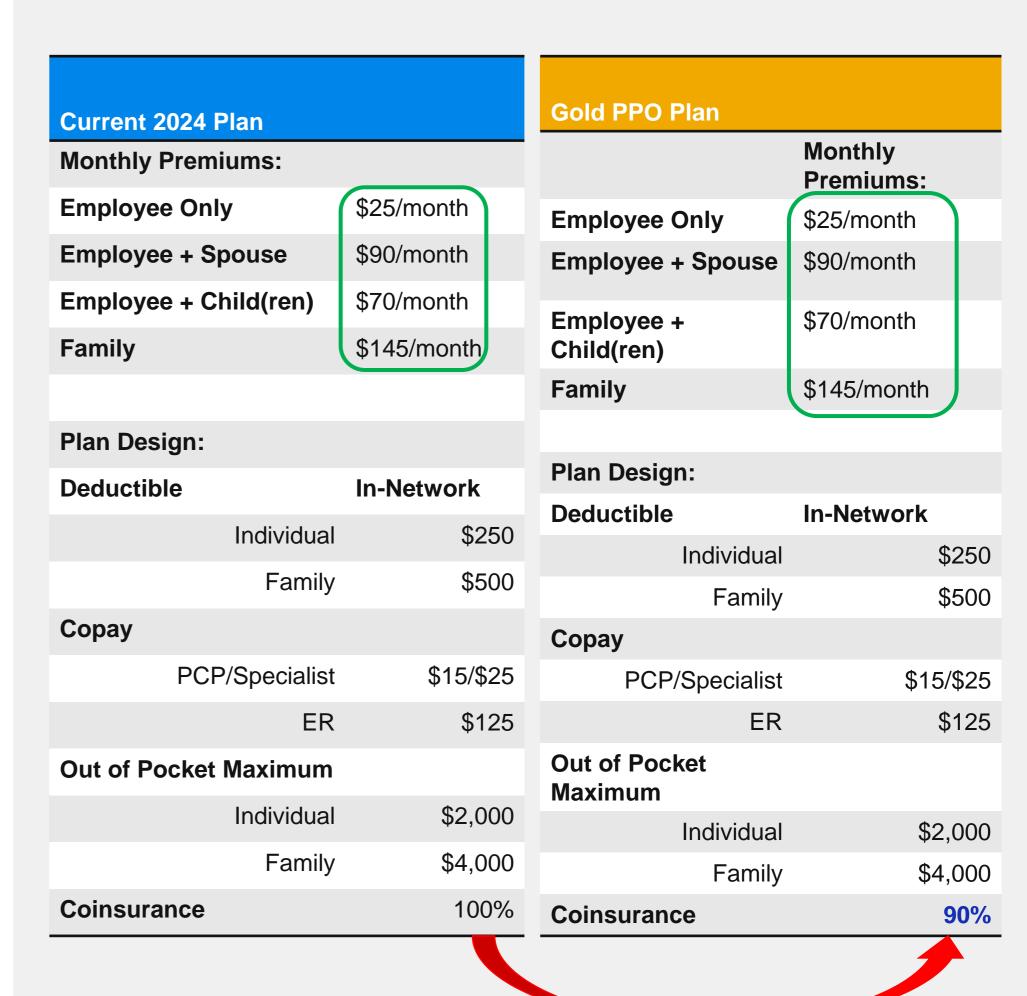

#### What's Changing?

In-network coverage is changing from 100% to 90%. Employee pays 10% of charges <u>up to the out-of-pocket maximum</u> for medical expenses (surgery, inpatient/outpatient, hospitalization, etc.) after the deductible is met.

Copays, Deductibles, and Premiums Stay the Same!

Out of Pocket Max of \$2,000 includes copays, deductible & coinsurance.