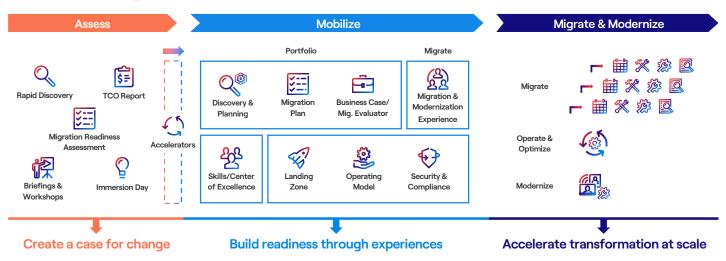

### How MAP Works

AWS's Cloud Migration Program helps de-risk, simplify, and accelerate smart cloud migrations. Most Cloud Migration Projects are structured into three main phases:

#### **Assess Your Readiness:**

This phase focuses on evaluating your readiness to migrate, identifying the best-fit workloads for the cloud, and calculating the potential costs savings and operational benefits.

#### **Mobilize Your Resources:**

Here, our focus shifts to setting up the resources, tools, and processes needed to accelerate and streamline your cloud migration. The key objective is to address any gaps identified during the Assess Phase.

#### Migrate & Modernize:

The objective of this phase is to move workloads to AWS while optimizing and transforming them to take full advantage of cloud-native capabilities. This phase allows your business to innovate and grow efficiently.